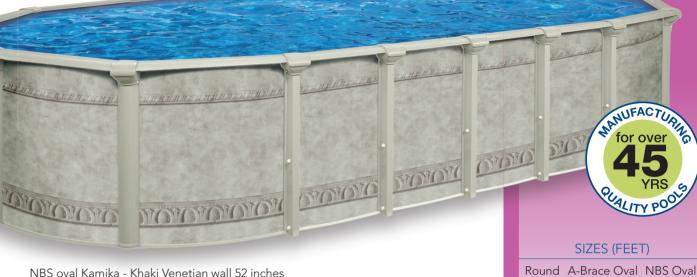

aquarian-pools.com

Aquarian POOLS Above-ground pool

FEUILLET KAMIKA 2013\_MARCH.

Round Kamika - Khaki Maya wall offered in 52 and 54 inches

# YEARS OF EASY MAINTENANCE

۲

The oval pool brings the ultimate in style to your yard with a fun, flexible shape. Added engineering means long life, easy care and more useable yard space. Available with traditional angle bracing or a space-saving Narrow Buttress System (NBS). Your pool installs easily. Ledges, caps and posts fit snugly and securely. Skimmer and return outlets come pre-punched.

NBS oval Kamika - Khaki Venetian wall 52 inches

Round Kamika - Tuscan wall offered in 52 inches

Ledge, cap and post designed for a secure fit

Heavy-duty angle brace system

STEEL WALL COMPONENTS 1. Plasticized SP coating 2. Molten zinc coat 3. Primer coat