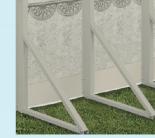

# YEARS OF EASY MAINTENANCE

۲

The oval pool brings the ultimate in style to your yard with a fun, flexible shape. Added engineering means long life, easy care and more useable yard space. Available with traditional angle bracing or a space-saving Narrow Buttress System (NBS). Your pool installs easily. Ledges, caps and posts fit snugly and securely. Skimmer and return outlets come pre-punched.