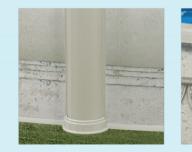

aquarian-pools.com

Aquarian POOLS Above-ground pool

FEUILLET KAMIKA 2013\_MARCH.

Round Kamika - Khaki Maya wall offered in 52 and 54 inches

# DURABLE AQUARIAN POOLS LAST SUMMER AFTER SUMMER

Our pool stands up to whatever kids can dish out, while it handles any weather with ease. Our 7" resin ledge resists weather, water and wear. Durable 6" resin upright posts with unique interlocking resin caps and resin foot collars give the whole package strength, support and style. The Kamika frame consists entirely of all-resin components to resist corrosion and withstand the test of time.