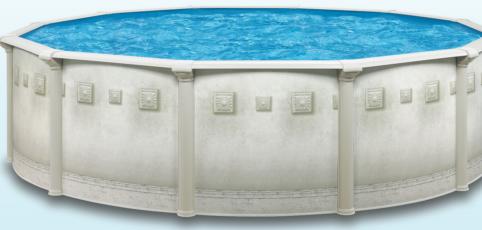

NBS oval Kamika - Khaki Venetian wall 52 inches

Round Kamika - Tuscan wall offered in 52 inches

Ledge, cap and post designed for a secure fit

Heavy-duty angle brace system

STEEL WALL COMPONENTS 1. Plasticized SP coating 2. Molten zinc coat 3. Primer coat