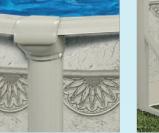

NBS oval Kamika - Khaki Venetian wall 52 inches

Round Kamika - Tuscan wall offered in 52 inches

Ledge, cap and post designed for a secure fit

Heavy-duty angle brace system

STEEL WALL COMPONENTS 1. Plasticized SP coating 2. Molten zinc coat 3. Primer coat